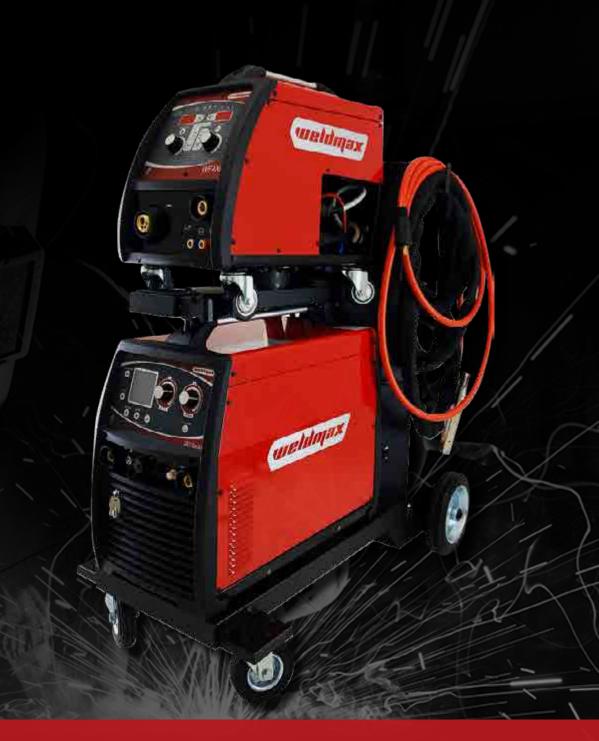

## **Key Features & Benefits**

With separate wire feeder suitable for MIG/MAG (manual, synergic, pulsed, double-pulsed and root welding), TIG-DC (continuous and pulsed) & MMA welding. The large 3.3" display shows all welding parameters, making setting easy & intuitive. In synergic/pulsed MIG/MAG welding, the microprocessor ensures easy & quick setting of programs guaranteeing optimal arc stability.

#### **FEATURES:**

- Portable separate wire feeder with heavy duty wire drive system
- 4×4 Geared Drive & Pressure Rollers.
- Simple and Intuitive screen design for easy operation.
- 5-360 amps welding range.
- Euro Torch Connection.

- Superior Inverter processor controlled.
- Overtemp Protection.
- Reverse Polarity For Gas or Gasless Wire.
- Trigger Latch, Switch & Spot Control
- Thermostatic Fan CoolingTIG-DC