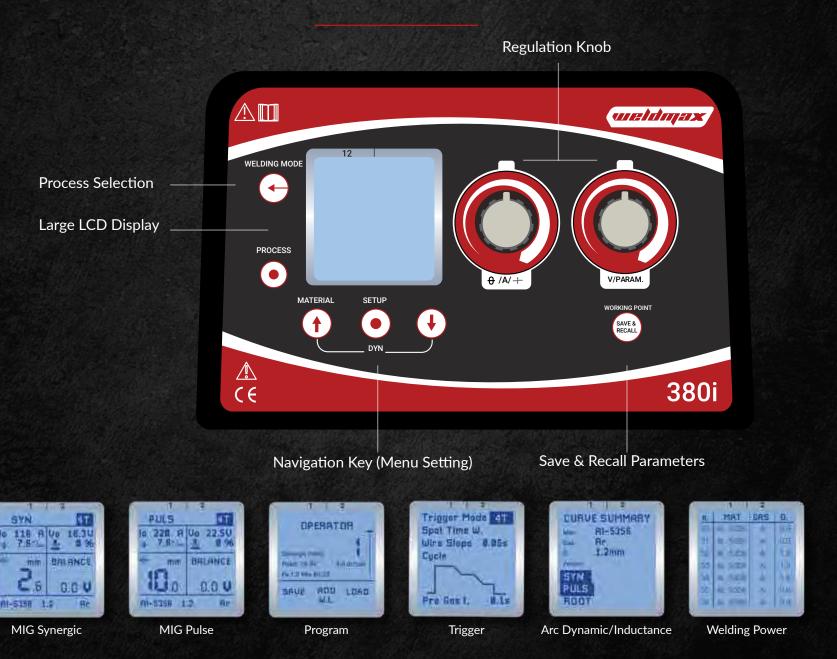

## **Key Features & Benefits**

With separate wire feeder suitable for MIG/MAG (manual, synergic, pulsed, double-pulsed and root welding), TIG-DC (continuous and pulsed) & MMA welding. The large 3.3" display shows all welding parameters, making setting easy & intuitive. In synergic/pulsed MIG/MAG welding, the microprocessor ensures easy & quick setting of programs guaranteeing optimal arc stability.

## **Key Features & Benefits**