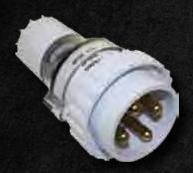

## What's included in the box

415V 3 phase Plug

Gas regulator & Hose

4 Metre Torch