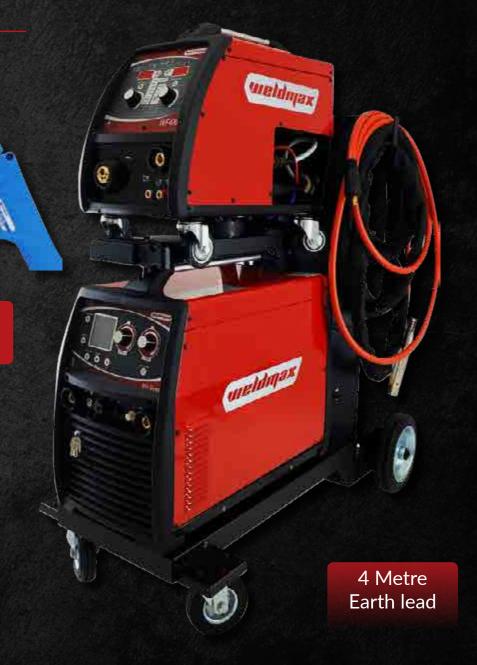

## **Key Features & Benefits**

With separate wire feeder suitable for MIG/MAG (manual, synergic, pulsed, double-pulsed and root welding), TIG-DC (continuous and pulsed) & MMA welding. The large 3.3" display shows all welding parameters, making setting easy & intuitive. In synergic/pulsed MIG/MAG welding, the microprocessor ensures easy & quick setting of programs guaranteeing optimal arc stability.

#### **FEATURES:**

- Portable separate wire feeder with heavy duty wire drive system
- 4×4 Geared Drive & Pressure Rollers.
- Simple and Intuitive screen design for easy operation.
- 5-360 amps welding range.
- Euro Torch Connection.

- Superior Inverter processor controlled.
- Overtemp Protection.
- Reverse Polarity For Gas or Gasless Wire.
- Trigger Latch, Switch & Spot Control
- Thermostatic Fan CoolingTIG-DC

## What's included in the box

415V 3 phase Plug

Gas regulator & Hose

4 Metre Torch