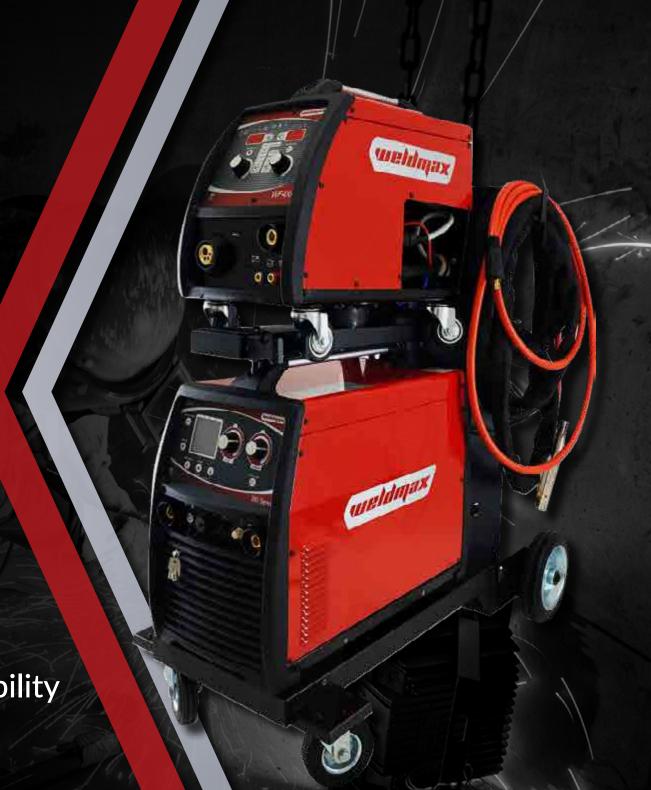

# DIGITAL MULTI-PROCESS . W/PULSE

Quick & Easy Optimal Arc Stability

www.weldmax.com.au

## **Key Features & Benefits**

With separate wire feeder suitable for MIG/MAG (manual, synergic, pulsed, double-pulsed and root welding), TIG-DC (continuous and pulsed) & MMA welding. The large 3.3" display shows all welding parameters, making setting easy & intuitive. In synergic/pulsed MIG/MAG welding, the microprocessor ensures easy & quick setting of programs guaranteeing optimal arc stability.