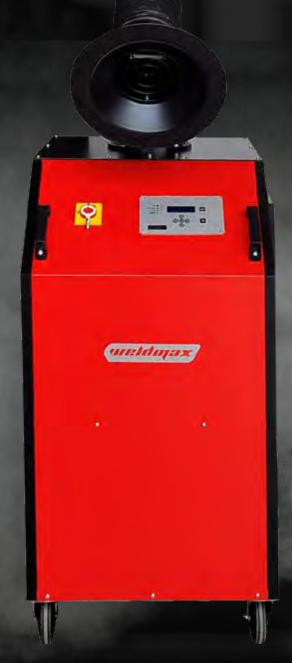

## **Key Features & Benefits**

- 3metre articulated self-supporting arm (160mm Ø) with extractor hood and multidirectional damper.
- Robust fabricated steel fume system with pivoting castors and handles.
- Digital control panel which provide all functioning info to the user and signals any malfunction and filter clogging.
- High efficiency centrifugal electric fan placed downstream the filtering section in a special sound-proof housing.
- MADE IN ITALY

## What's included the box

Welding fume extraction with medium-low concentrations of pollutants in closed environments or facilities being difficult to reach with normal fume extraction systems.

- Weldmax Fume Extraction Mobile H/D
- 3 meters articulated arm (Ø 160mm)
- Owner's manual
- 3 year warranty
- Lifetime product support