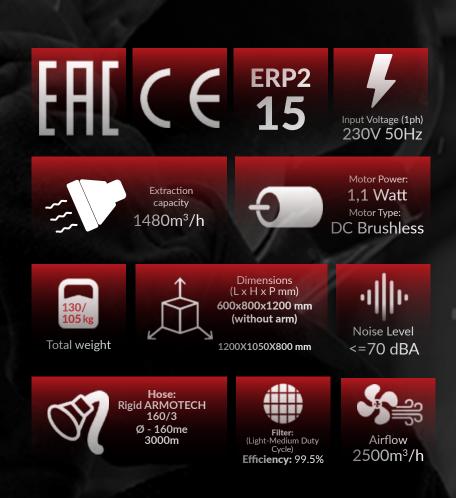

## **Key Features & Benefits**

- 3metre articulated self-supporting arm (160mm Ø) with extractor hood and multidirectional damper.
- Robust fabricated steel fume system with pivoting castors and handles.
- Digital control panel which provide all functioning info to the user and signals any malfunction and filter clogging.
- High efficiency centrifugal electric fan placed downstream the filtering section in a special sound-proof housing.
- MADE IN ITALY

## What's included the box

Welding fume extraction with medium-low concentrations of pollutants in closed environments or facilities being difficult to reach with normal fume extraction systems.

- Weldmax Fume Extraction Mobile H/D
- 3 meters articulated arm (Ø 160mm)
- Owner's manual
- 3 year warranty
- Lifetime product support