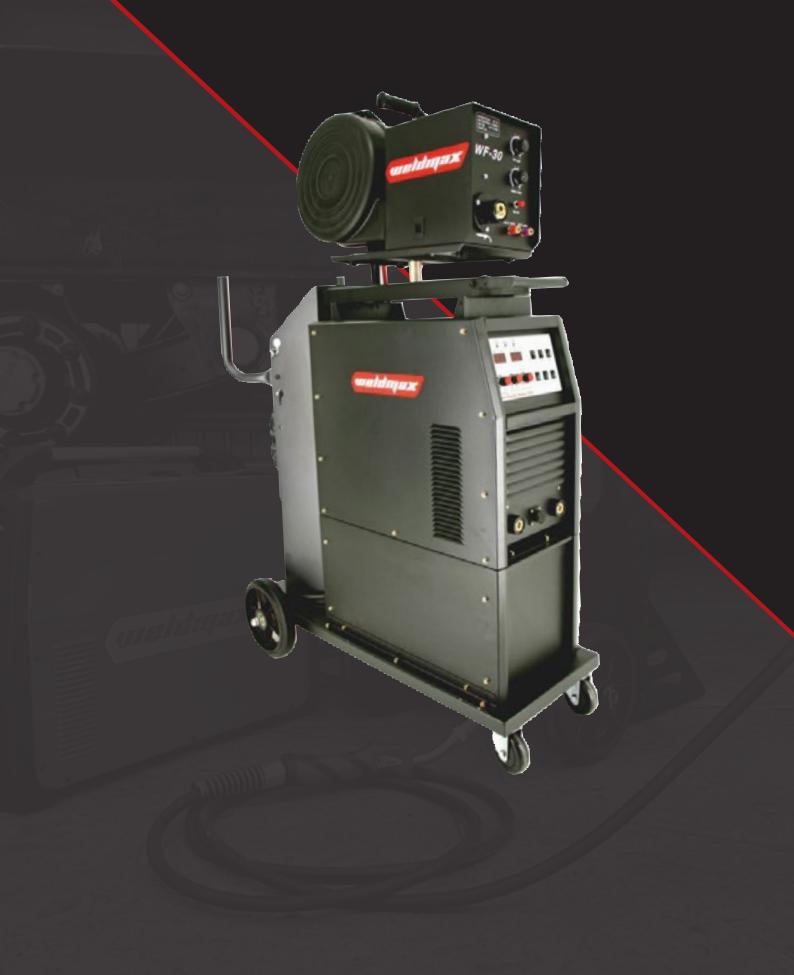

#### Key Features & Benefits

- Synergic MIG / Manual MIG Welding modes
- · Arc Air Gouging capability with the Heavy duty inverter powersource
- Stick welding (MMA) mode for site welding applications
- Perfect 415V welding machine for Stainless steel and Mild Steels
- TIG DC Lift-Arc standard TIG welding is possible for Steel & Stainless steel
- · Digital display for Amps, Volts, Material thickness, Wire feed speed adjustment, etc
- 12mtr Interconnecting leads perfect for semi trailer manufacturing or welding large pressure vessels
- 2T / 4T & Spot trigger functions
- 10mtr 3phase primary lead to allow long distance to power outlet
- Heavy duty trolley with integrated toolbox below powersource
- Super heavy duty 4 wheel drive wire feeder system for wires 0.6mm up to 2.4mm
- · Ideal for solid wires and flux cored welding wire
- Euro torch connector Compatible with Binzel, Tweco, Bernard and Fronius torches

#### What's included in the box

- Weldmax 500B Heavy duty Inverter power source
- 4 metre Mig Torch with setup for Steel welding
- Earth Lead 10 Metre with heavy duty G-style clamp
- Argon Regulator with 3mtr gas Hose
- Drive Rollers to suit Steel & Stainless
- 3phase / 415V plug fitted 32A minimum
- Owners manual
- 3 year warranty
- Lifetime product support

### TECHNICAL DATA

The 500B Black Thunder Series separate wire feeder Mig welders are heavy duty machines with unprecedented duty cycles. Featuring top end inverter technology and solid construction, they are built to last. Ideal for heavy fabrication, build-up and maintenance work. Machine sizes range from 350-630 amps.

The Weldmax 500B mig welding machine offers excellent arc characteristics & unsurpassed value. It is perfect for all materials and can perform difficult tasks with ease. The Weldmax 500B is the answer for those who require smooth, low spatter welding on all tasks from sheetmetal to heavy fabrications including structural steel, mining equipment manufacturing, Truck body building, semi trailer repairs and fabrication. In synergic MIG/MAG welding, the microprocessor ensures easy and quick setting of the programs thus always guaranteeing optimal arc stability and highest weld quality. MIG-MAG features: DC controlled Synergic welding, 2T/4T & spot trigger function, electronic reactance, crater fill in 4T mode.

| 500B Black Thunder Series |         |                                         |                    |
|---------------------------|---------|-----------------------------------------|--------------------|
| (3ph)                     | 400V 50 | )/60Hz                                  |                    |
| Power 60%                 | KVA     | 29kVA                                   |                    |
|                           |         | MMA/TIG                                 | MIG/MAG            |
| Uo                        | V       | 82V/12V                                 | 82V                |
| Amp. Min –                | А       | 10/5A – 350A                            | 30A-350A           |
| Amp. 60974-1              | А       | 60%@500A 100%@390A                      | 60%@500A 100%@390A |
| Alimunium                 | Ømm     | -                                       | 0.8-2              |
| Steel                     | Ømm     | -                                       | 0.6-1.6            |
| Flux core                 | Ømm     | -                                       | 0.8-2              |
| Stainless Steel           | Ømm     | -                                       | 0.8-2              |
| Ø Electrode               | Ømm     | 1.6-8.0                                 | _                  |
| Electrode Type            |         | 6010-6011-6013-7018-Cast Iron-Aluminium |                    |
| Insulation                | _       | Н                                       |                    |
| Protec. Degree            | _       | IP23S                                   |                    |
| LxWxH                     | mm      | 1010x510x1070                           |                    |
| LxWxH                     | mm      | Generator – 810x390x630                 |                    |
| Weight                    | kg      | Generator – 45.00kg                     |                    |