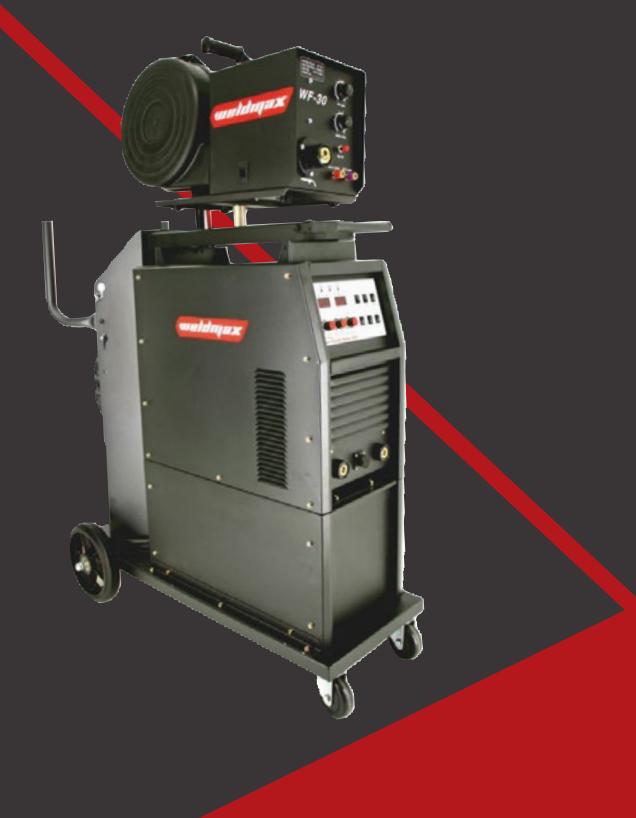

#### Key Features & Benefits

- Synergic MIG / Manual MIG Welding modes
- · Arc Air Gouging capability with the Heavy duty inverter powersource
- Stick welding (MMA) mode for site welding applications
- Perfect 415V welding machine for Stainless steel and Mild Steels
- TIG DC Lift-Arc standard TIG welding is possible for Steel & Stainless steel
- · Digital display for Amps, Volts, Material thickness, Wire feed speed adjustment, etc
- 12mtr Interconnecting leads perfect for semi trailer manufacturing or welding large pressure vessels
- 2T / 4T & Spot trigger functions
- 10mtr 3phase primary lead to allow long distance to power outlet
- Heavy duty trolley with integrated toolbox below powersource
- Super heavy duty 4 wheel drive wire feeder system for wires 0.6mm up to 2.4mm
- · Ideal for solid wires and flux cored welding wire
- Euro torch connector Compatible with Binzel, Tweco, Bernard and Fronius torches

#### What's included in the box

- Weldmax 500B Heavy duty Inverter power source
- 4 metre Mig Torch with setup for Steel welding
- Earth Lead 10 Metre with heavy duty G-style clamp
- Argon Regulator with 3mtr gas Hose
- Drive Rollers to suit Steel & Stainless
- 3phase / 415V plug fitted 32A minimum
- Owners manual
- 3 year warranty
- Lifetime product support

### TECHNICAL DATA

The 500B Black Thunder Series separate wire feeder Mig welders are heavy duty machines with unprecedented duty cycles. Featuring top end inverter technology and solid construction, they are built to last. Ideal for heavy fabrication, build-up and maintenance work. Machine sizes range from 350-630 amps.

The Weldmax 500B mig welding machine offers excellent arc characteristics & unsurpassed value. It is perfect for all materials and can perform difficult tasks with ease. The Weldmax 500B is the answer for those who require smooth, low spatter welding on all tasks from sheetmetal to heavy fabrications including structural steel, mining equipment manufacturing, Truck body building, semi trailer repairs and fabrication. In synergic MIG/MAG welding, the microprocessor ensures easy and quick setting of the programs thus always guaranteeing optimal arc stability and highest weld quality. MIG-MAG features: DC controlled Synergic welding, 2T/4T & spot trigger function, electronic reactance, crater fill in 4T mode.

| 500B Black Thunder Series |         |                                         |                    |
|---------------------------|---------|-----------------------------------------|--------------------|
| (3ph)                     | 400V 50 | )/60Hz                                  |                    |
| Power 60%                 | KVA     | 29kVA                                   |                    |
|                           |         | MMA/TIG                                 | MIG/MAG            |
| Uo                        | V       | 82V/12V                                 | 82V                |
| Amp. Min –                | А       | 10/5A – 350A                            | 30A-350A           |
| Amp. 60974-1              | А       | 60%@500A 100%@390A                      | 60%@500A 100%@390A |
| Alimunium                 | Ømm     | -                                       | 0.8-2              |
| Steel                     | Ømm     | -                                       | 0.6-1.6            |
| Flux core                 | Ømm     | -                                       | 0.8-2              |
| Stainless Steel           | Ømm     | -                                       | 0.8-2              |
| Ø Electrode               | Ømm     | 1.6-8.0                                 | _                  |
| Electrode Type            |         | 6010-6011-6013-7018-Cast Iron-Aluminium |                    |
| Insulation                | _       | Н                                       |                    |
| Protec. Degree            | _       | IP23S                                   |                    |
| LxWxH                     | mm      | 1010x510x1070                           |                    |
| LxWxH                     | mm      | Generator – 810x390x630                 |                    |
| Weight                    | kg      | Generator – 45.00kg                     |                    |