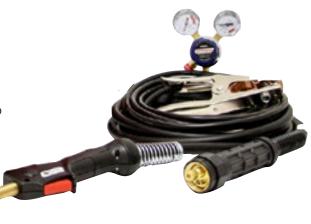

#### What's included in the box

- Weldmax 500B Heavy duty Inverter power source
- 4 metre Mig Torch with setup for Steel welding
- Earth Lead 10 Metre with heavy duty G-style clamp
- Argon Regulator with 3mtr gas Hose
- Drive Rollers to suit Steel & Stainless
- 3phase / 415V plug fitted 32A minimum
- Owners manual
- 3 year warranty
- Lifetime product support