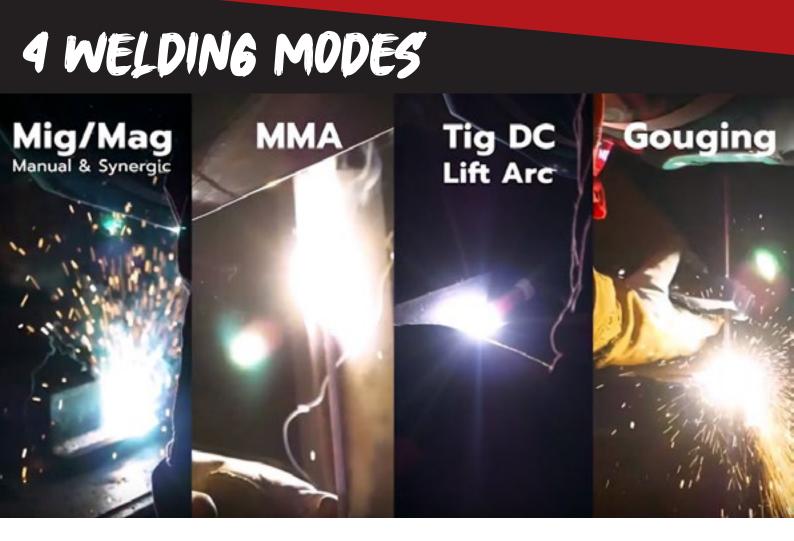

#### Key Features & Benefits

- Synergic MIG / Manual MIG Welding modes
- · Arc Air Gouging capability with the Heavy duty inverter powersource
- Stick welding (MMA) mode for site welding applications
- Perfect 415V welding machine for Stainless steel and Mild Steels
- TIG DC Lift-Arc standard TIG welding is possible for Steel & Stainless steel
- · Digital display for Amps, Volts, Material thickness, Wire feed speed adjustment, etc
- 12mtr Interconnecting leads perfect for semi trailer manufacturing or welding large pressure vessels
- 2T / 4T & Spot trigger functions
- 10mtr 3phase primary lead to allow long distance to power outlet
- Heavy duty trolley with integrated toolbox below powersource
- Super heavy duty 4 wheel drive wire feeder system for wires 0.6mm up to 2.4mm
- · Ideal for solid wires and flux cored welding wire
- Euro torch connector Compatible with Binzel, Tweco, Bernard and Fronius torches

The Weldmax 500B mig welding machine offers excellent arc characteristics & unsurpassed value. It is perfect for all materials and can perform difficult tasks with ease. The Weldmax 500B is the answer for those who require smooth, low spatter welding on all tasks from sheetmetal to heavy fabrications including structural steel, mining equipment manufacturing, Truck body building, semi trailer repairs and fabrication. In synergic MIG/MAG welding, the microprocessor ensures easy and quick setting of the programs thus always guaranteeing optimal arc stability and highest weld quality. MIG-MAG features: DC controlled Synergic welding, 2T/4T & spot trigger function, electronic reactance, crater fill in 4T mode.